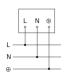

2024 Page 1 from 2

Sensor-switched outdoor light

# L 22 S

Stainless steel EAN 4007841 009816 Article number 009816

# .- steinel

# **Technical specifications**

| Mains power supply   | 220 – 240 V / 50 – 60 Hz | Detection angle  | 180 °                         |
|----------------------|--------------------------|------------------|-------------------------------|
| Output               | 60 W                     | Product category | Sensor-switched outdoor light |
| Power consumption    | 0,55 W                   |                  |                               |
| Mounting height max. | 3,00 m                   |                  |                               |

# **Detection Zone**



Possible mounting height: 1,80 m - 3,00 m Orange: radial Black: tangential

# Circuit diagram



## **Dimension Drawing**