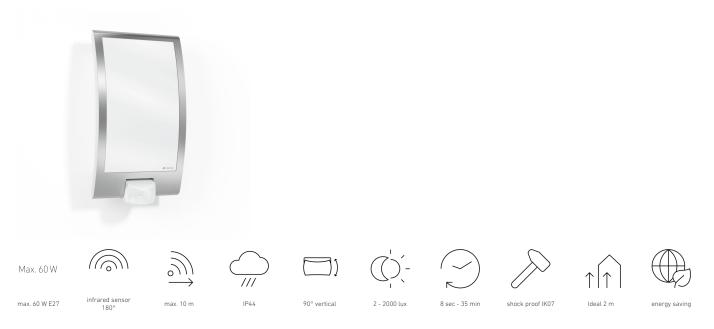

#### **Function description**

The inviting light solution! Designer sensor-switched outdoor light L 22 S with attractive stainless steel trim, ideal for building entrances and building fronts, 180° angle of coverage, reach up to 10 m, selectable time and twilight threshold, sensor tilts through 90°.

## **Technical specifications**

| Dimensions (L x W x H)  | 89 x 162 x 286 mm                                                                           | Slave modeselectable                                                                                                            | No                             |
|-------------------------|---------------------------------------------------------------------------------------------|---------------------------------------------------------------------------------------------------------------------------------|--------------------------------|
| With lamp               | No                                                                                          | Sneak-by guard Yes                                                                                                              |                                |
| Manufacturer's Warranty | 3 years                                                                                     | Capability of masking out individual<br>segmentsYesElectronic scalabilityNoMechanical scalabilityNoReach, radialr = 3 m (14 m²) |                                |
| Settings via            | Potentiometers                                                                              |                                                                                                                                 |                                |
| With remote control     | No                                                                                          |                                                                                                                                 |                                |
| Version                 | Stainless steel                                                                             |                                                                                                                                 |                                |
| PU1. EAN                | 4007841009816                                                                               |                                                                                                                                 |                                |
|                         |                                                                                             | Reach, tangential                                                                                                               | r = 10 m (157 m <sup>2</sup> ) |
| Application, place      | Outdoors                                                                                    | Photo-cell controller                                                                                                           | Yes                            |
| Application, room       | outdoors, front door, all round the<br>building, terrace / balcony, courtyard<br>& driveway | Cover material                                                                                                                  | sticker                        |
|                         |                                                                                             | Lamp                                                                                                                            | All-purpose lamp               |
| Installation site       | wall                                                                                        | Base                                                                                                                            | E27                            |
| Impact resistance       | IK07                                                                                        | Soft light start                                                                                                                | No                             |
| IP-rating               | IP44                                                                                        | Twilight setting                                                                                                                | 2 – 2000 lx                    |
| Protection class        | II                                                                                          | Time setting                                                                                                                    | 8 s – 35 Min.                  |
| Ambient temperature     | from -20 up to 40 °C                                                                        | Basic light level function                                                                                                      | No                             |
| Housing material        | Stainless steel                                                                             | Interconnection                                                                                                                 | No                             |
| Cover material          | Plastic, opal                                                                               | Optimum mounting height                                                                                                         | 2 m                            |

# **Detection Zone**

Possible mounting height: 1,80 m - 3,00 m Orange: radial Black: tangential