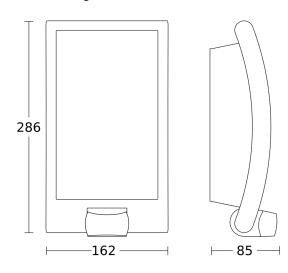

## **Technical specifications**

| Dimensions (L x W x H)  | 89 x 162 x 286 mm                                                                           | Slave modeselectable                                                                                                            | No                             |
|-------------------------|---------------------------------------------------------------------------------------------|---------------------------------------------------------------------------------------------------------------------------------|--------------------------------|
| With lamp               | No                                                                                          | Sneak-by guard Yes                                                                                                              |                                |
| Manufacturer's Warranty | 3 years                                                                                     | Capability of masking out individual<br>segmentsYesElectronic scalabilityNoMechanical scalabilityNoReach, radialr = 3 m (14 m²) |                                |
| Settings via            | Potentiometers                                                                              |                                                                                                                                 |                                |
| With remote control     | No                                                                                          |                                                                                                                                 |                                |
| Version                 | Stainless steel                                                                             |                                                                                                                                 |                                |
| PU1. EAN                | 4007841009816                                                                               |                                                                                                                                 |                                |
|                         |                                                                                             | Reach, tangential                                                                                                               | r = 10 m (157 m <sup>2</sup> ) |
| Application, place      | Outdoors                                                                                    | Photo-cell controller                                                                                                           | Yes                            |
| Application, room       | outdoors, front door, all round the<br>building, terrace / balcony, courtyard<br>& driveway | Cover material                                                                                                                  | sticker                        |
|                         |                                                                                             | Lamp                                                                                                                            | All-purpose lamp               |
| Installation site       | wall                                                                                        | Base                                                                                                                            | E27                            |
| Impact resistance       | IK07                                                                                        | Soft light start                                                                                                                | No                             |
| IP-rating               | IP44                                                                                        | Twilight setting                                                                                                                | 2 – 2000 lx                    |
| Protection class        | II                                                                                          | Time setting                                                                                                                    | 8 s – 35 Min.                  |
| Ambient temperature     | from -20 up to 40 °C                                                                        | Basic light level function                                                                                                      | No                             |
| Housing material        | Stainless steel                                                                             | Interconnection                                                                                                                 | No                             |
| Cover material          | Plastic, opal                                                                               | Optimum mounting height                                                                                                         | 2 m                            |

## **Dimension Drawing**