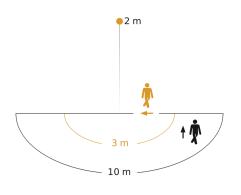

# **Detection Zone**

Possible mounting height: 1,80 m - 3,00 m Orange: radial Black: tangential