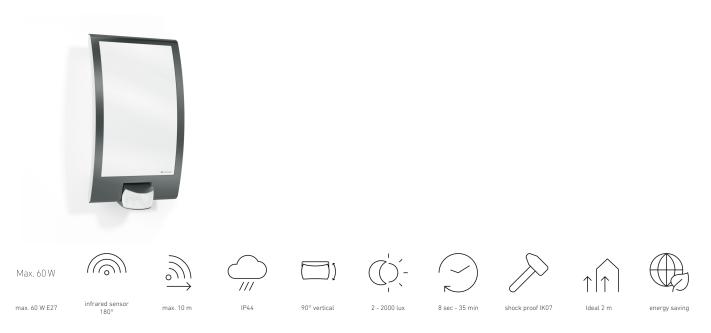

## **Function description**

The inviting light solution! Designer sensor-switched outdoor light L 22 S with attractive stainless steel trim, ideal for building entrances and building fronts, 180° angle of coverage, reach up to 10 m, selectable time and twilight threshold, sensor tilts through 90°.

## **Technical specifications**

| Dimensions (L x W x H)  | 89 x 162 x 286 mm                                                                           | x 162 x 286 mm Slave modeselectable           |                                                                      |
|-------------------------|---------------------------------------------------------------------------------------------|-----------------------------------------------|----------------------------------------------------------------------|
| With lamp               | No                                                                                          | Sneak-by guard                                | Yes                                                                  |
| Manufacturer's Warranty | 3 years                                                                                     | Capability of masking out individual segments | Yes<br>No                                                            |
| Settings via            | Potentiometers                                                                              | 5                                             |                                                                      |
| With remote control     | No                                                                                          | Electronic scalability                        |                                                                      |
| Version                 | Anthracite                                                                                  | Mechanical scalability                        | No<br>r = 3 m (14 m <sup>2</sup> )<br>r = 10 m (157 m <sup>2</sup> ) |
|                         |                                                                                             | Reach, radial                                 |                                                                      |
| PU1, EAN                | 4007841035709                                                                               | Reach, tangential                             |                                                                      |
| Application, place      | Outdoors                                                                                    | Photo-cell controller                         | Yes                                                                  |
| Application, room       | outdoors, front door, all round the<br>building, terrace / balcony, courtyard<br>& driveway | Cover material                                | sticker                                                              |
|                         |                                                                                             | Lamp                                          | All-purpose lamp                                                     |
| Installation site       | wall                                                                                        | Base                                          | E27                                                                  |
| Impact resistance       | IK07                                                                                        | Soft light start                              | No                                                                   |
| IP-rating               | IP44                                                                                        | Twilight setting                              | 2 – 2000 lx                                                          |
| Protection class        | II                                                                                          | Time setting                                  | 8 s – 35 Min.                                                        |
| Ambient temperature     | from -20 up to 40 °C                                                                        | Basic light level function                    | No                                                                   |
| Housing material        | Stainless steel                                                                             | Interconnection                               | No                                                                   |
| Cover material          | Plastic, opal                                                                               | Optimum mounting height                       | 2 m                                                                  |
|                         |                                                                                             |                                               |                                                                      |

# **Technical specifications**

| Mains power supply   | 220 – 240 V / 50 – 60 Hz | Detection angle  | 180 °                         |
|----------------------|--------------------------|------------------|-------------------------------|
| Output               | 60 W                     | Product category | Sensor-switched outdoor light |
| Power consumption    | 0,55 W                   |                  |                               |
| Mounting height max. | 3,00 m                   |                  |                               |