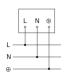

technical modifications

Sensor-switched outdoor light

L 22 S

Anthracite EAN 4007841 035709 Article number 035709

# .e steinel

# **Technical specifications**

| Mains power supply   | 220 – 240 V / 50 – 60 Hz | Detection angle  | 180 °                         |
|----------------------|--------------------------|------------------|-------------------------------|
| Output               | 60 W                     | Product category | Sensor-switched outdoor light |
| Power consumption    | 0,55 W                   |                  |                               |
| Mounting height max. | 3,00 m                   |                  |                               |

## **Detection Zone**



Possible mounting height: 1,80 m - 3,00 m Orange: radial Black: tangential

# Circuit diagram



## **Dimension Drawing**