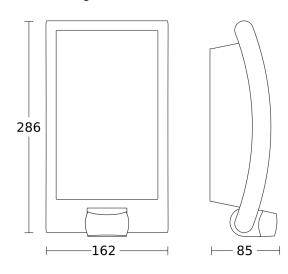

nsor-switched outdoor light

L 22 S

Anthracite EAN 4007841 035709 Article number 035709

# .e steinel

# **Technical specifications**

| Mains power supply   | 220 – 240 V / 50 – 60 Hz | Detection angle  | 180 °                         |
|----------------------|--------------------------|------------------|-------------------------------|
| Output               | 60 W                     | Product category | Sensor-switched outdoor light |
| Power consumption    | 0,55 W                   |                  |                               |
| Mounting height max. | 3,00 m                   |                  |                               |

## **Detection Zone**



Possible mounting height: 1,80 m - 3,00 m Orange: radial Black: tangential

# Circuit diagram



## **Dimension Drawing**