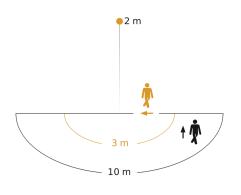

## **Detection Zone**

Possible mounting height: 1,80 m - 3,00 m Orange: radial Black: tangential