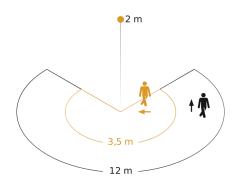

#### **Function description**

4000K neutral white

30 years (Ø 4,5h / day)

Extremely bright, robust and vigilant: the LS 150 S sensor-switched floodlight. On-demand light for illuminating large areas around buildings. Infrared sensor with 240° angle of coverage and 12 m reach. Light output 1486 lm, colour temperature 4000 K, power consumption 14,7 W. Robust aluminium floodlight head. Available in black or white.

#### **Technical specifications**

| Dimensions (L x W x H)     | 176 x 155 x 210 mm                                     | Mechanical scalability        | No                             |
|----------------------------|--------------------------------------------------------|-------------------------------|--------------------------------|
| With lamp                  | Yes, STEINEL LED system                                | Reach, radial                 | r = 3.5 m (26 m <sup>2</sup> ) |
| With motion detector       | Yes                                                    | Reach, tangential             | r = 12 m (302 m <sup>2</sup> ) |
| Manufacturer's Warranty    | 3 years                                                | Cover material                | shrouds                        |
| Settings via               | Potentiometers                                         | Luminous flux total product   | 1375 lm                        |
| Version                    | black                                                  | Measured luminos flux (360°)  | 1486 lm                        |
| PU1, EAN                   | 4007841052546                                          | Total product efficiency      | 94 lm/W                        |
| Application, place         | Outdoors                                               | Colour temperature            | 4000 K                         |
| Application, room          | outdoors, all round the building, courtyard & driveway | Colour variation LED          | SDCM3                          |
|                            |                                                        | Lamp                          | LED cannot be replaced         |
| Colour                     | black                                                  | Service life LED L70B50 (25°) | > 36000 h                      |
| Includes corner wall mount | No                                                     | Soft light start              | No                             |
| Installation site          | wall, corner                                           | Twilight setting              | 2 – 1000 lx                    |
| Installation               | Wall, corner, Surface wiring                           | Time setting                  | 10 s – 15 Min.                 |
| Impact resistance          | IK03                                                   | Basic light level function    | No                             |
| IP-rating                  | IP44                                                   | <br>Main light adjustable     | No                             |
| Protection class           |                                                        | Interconnection               | No                             |
|                            |                                                        |                               |                                |

## **Detection Zone**

**Dimension Drawing** 

Possible mounting height: 1,80 m - 4,00 m Orange: radial Black: tangential