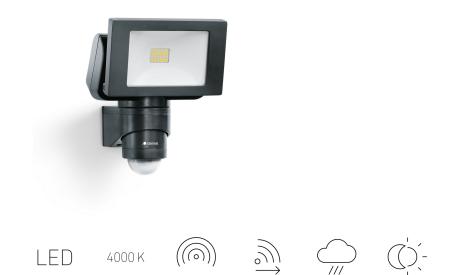

Sensor-switched LED floodlight

infrared sense

240

2 - 1000 lux

IP44

max. 10 m

10 sec - 15 min

Control gear not exchangeable

#### **Function description**

4000K neutral white

30 years (Ø 4,5h / day)

Extremely bright, robust and vigilant: the LS 150 S sensor-switched floodlight. On-demand light for illuminating large areas around buildings. Infrared sensor with 240° angle of coverage and 12 m reach. Light output 1486 lm, colour temperature 4000 K, power consumption 14,7 W. Robust aluminium floodlight head. Available in black or white.