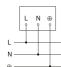

| 220 – 240 V / 50 – 60 Hz |  |
| Mounting height max.   | 4,00 m                   |  |
| Sneak-by guard         | Yes                      |  |
| Electronic scalability | No                       |  |
|                        |                          |  |

| 14,7 W                         |
|--------------------------------|
| = 80                           |
| 2 m                            |
| 240 °                          |
| Sensor-switched LED floodlight |
|                                |

#### Accessories

EAN 4007841 630560

Corner wall mount LS 150 S

Sensor-switched LED floodlight



EAN 4007841 052546 Article number 052546



## **Detection Zone**



**Dimension Drawing** 



Possible mounting height: 1,80 m - 4,00 m Orange: radial Black: tangential

## Circuit diagram



https://www.steinel.de 12.2024 Page 3 from 3