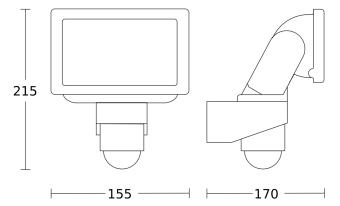

#### **Technical specifications**

| Dimensions (L x W x H)     | 176 x 155 x 210 mm                                     | Mechanical scalability        | No                             |
|----------------------------|--------------------------------------------------------|-------------------------------|--------------------------------|
| With lamp                  | Yes, STEINEL LED system                                | Reach, radial                 | r = 3.5 m (26 m <sup>2</sup> ) |
| With motion detector       | Yes                                                    | Reach, tangential             | r = 12 m (302 m <sup>2</sup> ) |
| Manufacturer's Warranty    | 3 years                                                | Cover material                | shrouds                        |
| Settings via               | Potentiometers                                         | Luminous flux total product   | 1375 lm                        |
| Version                    | black                                                  | Measured luminos flux (360°)  | 1486 lm                        |
| PU1, EAN                   | 4007841052546                                          | Total product efficiency      | 94 lm/W                        |
| Application, place         | Outdoors                                               | Colour temperature            | 4000 K                         |
| Application, room          | outdoors, all round the building, courtyard & driveway | Colour variation LED          | SDCM3                          |
|                            |                                                        | Lamp                          | LED cannot be replaced         |
| Colour                     | black                                                  | Service life LED L70B50 (25°) | > 36000 h                      |
| Includes corner wall mount | No                                                     | Soft light start              | No                             |
| Installation site          | wall, corner                                           | Twilight setting              | 2 – 1000 lx                    |
| Installation               | Wall, corner, Surface wiring                           | Time setting                  | 10 s – 15 Min.                 |
| Impact resistance          | IK03                                                   | Basic light level function    | No                             |
| IP-rating                  | IP44                                                   | <br>Main light adjustable     | No                             |
| Protection class           |                                                        | Interconnection               | No                             |
|                            |                                                        |                               |                                |