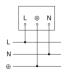

life expectancy (max. °C)                 | 50000 h                       |
| Service life LED L70B50 (25°)                 | > 36000 h                     |
| Drop in luminous flux in accordance with LM80 | L70B10                        |
| LED cooling system                            | Passive Thermo Control        |
| Basic light level function                    | No                            |
| Output                                        | 17,8 W                        |
| Colour Rendering Index CRI                    | = 80                          |
| Product category                              | LED floodlight without sensor |

# LED floodlight without sensor

# **XLED ONE**

white EAN 4007841 065218 Article number 065218



### **Dimension Drawing**



### Circuit diagram