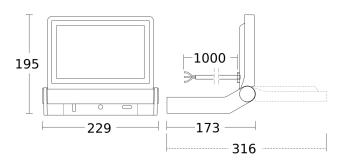

### **Dimension Drawing**

## **Technical specifications**

| 173 x 229 x 195 mm                                     |
|--------------------------------------------------------|
| Yes, STEINEL LED system                                |
| No                                                     |
| 3 years                                                |
| white                                                  |
| 4007841065218                                          |
| Outdoors                                               |
| outdoors, all round the building, courtyard & driveway |
| wall, ceiling                                          |
| Wall, Ceiling, Surface wiring                          |
| IK03                                                   |
| IP44                                                   |
| I                                                      |
| from -20 up to 40 °C                                   |
| Aluminium                                              |
| Glass transparent                                      |
|                                                        |