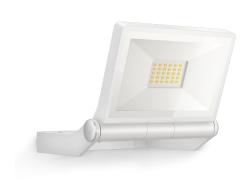

# **XLED ONE**

white EAN 4007841 065218 Article number 065218

3000 K

3 years

manufacture's

long life LED 50.000 h

3000K warm-white

IP44

# **Function description**

Astonishingly efficient. Extra-long service life. The XLED ONE wall and ceiling spot impresses with modern LED technology and provides 3000 K and 2050 lm of warm white light from an energy-saving 17,8 W. The aluminium panel can be tilted through 180°. With high-quality and powerful reflector as well as long-life LEDs (30 years).