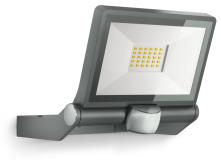

Sensor-switched LED floodlight

# **XLED ONE S**

Anthracite EAN 4007841 065249 Article number 065249

### **Function description**

Advanced, long-lasting and effective lighting and sensor technology. XLED ONE S wall and ceiling spot with infrared sensor (12 m reach). LED panel tilts through 180°. Warm-white light: (3000 K) and 2050 lm guarantee perfect illumination. With powerful reflector and low 18,6 W consumption. Extra long-life LEDs (30 years). Time setting: 8 s to 35 min. Twilight setting: 2 to 2000 lux.