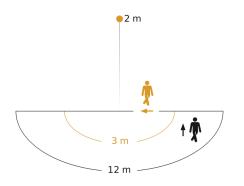

### **Detection Zone**

#### **Technical specifications**

| 202 x 229 x 195 mm                                     | Mechanical scalability                                                                                                                                                                                                                  | No                                                                                                                                                                                                                                                                                                                                                                                                                                          |
|--------------------------------------------------------|-----------------------------------------------------------------------------------------------------------------------------------------------------------------------------------------------------------------------------------------|---------------------------------------------------------------------------------------------------------------------------------------------------------------------------------------------------------------------------------------------------------------------------------------------------------------------------------------------------------------------------------------------------------------------------------------------|
| Yes, STEINEL LED system                                | Reach, radial                                                                                                                                                                                                                           | r = 3 m (14 m <sup>2</sup> )                                                                                                                                                                                                                                                                                                                                                                                                                |
| Yes                                                    | Reach, tangential                                                                                                                                                                                                                       | r = 12 m (226 m <sup>2</sup> )                                                                                                                                                                                                                                                                                                                                                                                                              |
| 3 years                                                | Photo-cell controller                                                                                                                                                                                                                   | Yes                                                                                                                                                                                                                                                                                                                                                                                                                                         |
| Potentiometers                                         | Luminous flux total product                                                                                                                                                                                                             | 2050 lm                                                                                                                                                                                                                                                                                                                                                                                                                                     |
| Anthracite                                             | Measured luminos flux (360°)                                                                                                                                                                                                            | 2050 lm                                                                                                                                                                                                                                                                                                                                                                                                                                     |
| 4007841065249                                          | Total product efficiency                                                                                                                                                                                                                | 110 lm/W                                                                                                                                                                                                                                                                                                                                                                                                                                    |
| Outdoors                                               | Colour temperature                                                                                                                                                                                                                      | 3000 K                                                                                                                                                                                                                                                                                                                                                                                                                                      |
| outdoors, all round the building, courtyard & driveway | Colour variation LED                                                                                                                                                                                                                    | SDCM6                                                                                                                                                                                                                                                                                                                                                                                                                                       |
|                                                        | Lamp                                                                                                                                                                                                                                    | LED cannot be replaced                                                                                                                                                                                                                                                                                                                                                                                                                      |
| wall, ceiling                                          | LED life expectancy (max. °C)                                                                                                                                                                                                           | 50000 h                                                                                                                                                                                                                                                                                                                                                                                                                                     |
| Wall, Ceiling, Surface wiring                          | Service life LED L70B50 (25°)                                                                                                                                                                                                           | > 36000 h                                                                                                                                                                                                                                                                                                                                                                                                                                   |
| IK03                                                   | Drop in luminous flux in accordance with LM80                                                                                                                                                                                           | L70B10                                                                                                                                                                                                                                                                                                                                                                                                                                      |
| IP44                                                   |                                                                                                                                                                                                                                         |                                                                                                                                                                                                                                                                                                                                                                                                                                             |
| I                                                      | LED cooling system                                                                                                                                                                                                                      | Passive Thermo Control                                                                                                                                                                                                                                                                                                                                                                                                                      |
| from -20 up to 40 °C                                   | Twilight setting                                                                                                                                                                                                                        | 2 – 2000 lx                                                                                                                                                                                                                                                                                                                                                                                                                                 |
| Aluminium                                              | Time setting                                                                                                                                                                                                                            | 8 s – 35 Min.                                                                                                                                                                                                                                                                                                                                                                                                                               |
|                                                        | Yes<br>3 years<br>Potentiometers<br>Anthracite<br>4007841065249<br>Outdoors<br>outdoors, all round the building,<br>courtyard & driveway<br>wall, ceiling<br>Wall, Ceiling, Surface wiring<br>IK03<br>IP44<br>I<br>from -20 up to 40 °C | YesReach, tangential3 yearsPhoto-cell controllerPotentiometersLuminous flux total productAnthraciteMeasured luminos flux (360°)4007841065249Total product efficiencyOutdoorsColour temperatureoutdoors, all round the building,<br>courtyard & drivewayColour variation LEDwall, ceilingLED life expectancy (max. °C)Wall, Ceiling, Surface wiringService life LED L70B50 (25°)IK03IILED cooling systemfrom -20 up to 40 °CTwilight setting |