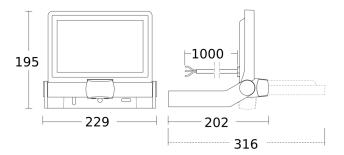

### **Dimension Drawing**

Possible mounting height: 1,80 m - 3,00 m Orange: radial Black: tangential

#### **Technical specifications**

| 202 x 229 x 195 mm                                     | Mechanical scalability                                                                                                                                                                                                                  | No                                                                                                                                                                                                                                                                                                                                                                                                                                          |
|--------------------------------------------------------|-----------------------------------------------------------------------------------------------------------------------------------------------------------------------------------------------------------------------------------------|---------------------------------------------------------------------------------------------------------------------------------------------------------------------------------------------------------------------------------------------------------------------------------------------------------------------------------------------------------------------------------------------------------------------------------------------|
| Yes, STEINEL LED system                                | Reach, radial                                                                                                                                                                                                                           | r = 3 m (14 m <sup>2</sup> )                                                                                                                                                                                                                                                                                                                                                                                                                |
| Yes                                                    | Reach, tangential                                                                                                                                                                                                                       | r = 12 m (226 m <sup>2</sup> )                                                                                                                                                                                                                                                                                                                                                                                                              |
| 3 years                                                | Photo-cell controller                                                                                                                                                                                                                   | Yes                                                                                                                                                                                                                                                                                                                                                                                                                                         |
| Potentiometers                                         | Luminous flux total product                                                                                                                                                                                                             | 2050 lm                                                                                                                                                                                                                                                                                                                                                                                                                                     |
| Anthracite                                             | Measured luminos flux (360°)                                                                                                                                                                                                            | 2050 lm                                                                                                                                                                                                                                                                                                                                                                                                                                     |
| 4007841065249                                          | Total product efficiency                                                                                                                                                                                                                | 110 lm/W                                                                                                                                                                                                                                                                                                                                                                                                                                    |
| Outdoors                                               | Colour temperature                                                                                                                                                                                                                      | 3000 K                                                                                                                                                                                                                                                                                                                                                                                                                                      |
| outdoors, all round the building, courtyard & driveway | Colour variation LED                                                                                                                                                                                                                    | SDCM6                                                                                                                                                                                                                                                                                                                                                                                                                                       |
|                                                        | Lamp                                                                                                                                                                                                                                    | LED cannot be replaced                                                                                                                                                                                                                                                                                                                                                                                                                      |
| wall, ceiling                                          | LED life expectancy (max. °C)                                                                                                                                                                                                           | 50000 h                                                                                                                                                                                                                                                                                                                                                                                                                                     |
| Wall, Ceiling, Surface wiring                          | Service life LED L70B50 (25°)                                                                                                                                                                                                           | > 36000 h                                                                                                                                                                                                                                                                                                                                                                                                                                   |
| IK03                                                   | Drop in luminous flux in accordance with LM80                                                                                                                                                                                           | L70B10                                                                                                                                                                                                                                                                                                                                                                                                                                      |
| IP44                                                   |                                                                                                                                                                                                                                         |                                                                                                                                                                                                                                                                                                                                                                                                                                             |
| I                                                      | LED cooling system                                                                                                                                                                                                                      | Passive Thermo Control                                                                                                                                                                                                                                                                                                                                                                                                                      |
| from -20 up to 40 °C                                   | Twilight setting                                                                                                                                                                                                                        | 2 – 2000 lx                                                                                                                                                                                                                                                                                                                                                                                                                                 |
| Aluminium                                              | Time setting                                                                                                                                                                                                                            | 8 s – 35 Min.                                                                                                                                                                                                                                                                                                                                                                                                                               |
|                                                        | Yes<br>3 years<br>Potentiometers<br>Anthracite<br>4007841065249<br>Outdoors<br>outdoors, all round the building,<br>courtyard & driveway<br>wall, ceiling<br>Wall, Ceiling, Surface wiring<br>IK03<br>IP44<br>I<br>from -20 up to 40 °C | YesReach, tangential3 yearsPhoto-cell controllerPotentiometersLuminous flux total productAnthraciteMeasured luminos flux (360°)4007841065249Total product efficiencyOutdoorsColour temperatureoutdoors, all round the building,<br>courtyard & drivewayColour variation LEDwall, ceilingLED life expectancy (max. °C)Wall, Ceiling, Surface wiringService life LED L70B50 (25°)IK03IILED cooling systemfrom -20 up to 40 °CTwilight setting |