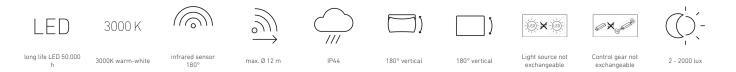

### **Function description**

Advanced, long-lasting and effective lighting and sensor technology. XLED ONE S wall and ceiling spot with infrared sensor (12 m reach). LED panel tilts through 180°. Warm-white light: (3000 K) and 2050 lm guarantee perfect illumination. With powerful reflector and low 18,6 W consumption. Extra long-life LEDs (30 years). Time setting: 8 s to 35 min. Twilight setting: 2 to 2000 lux.

#### **Technical specifications**

| 202 x 229 x 195 mm                                     | Mechanical scalability                                                                                                                                                                                                                  | No                                                                                                                                                                                                                                                                                                                                                                                                                                          |
|--------------------------------------------------------|-----------------------------------------------------------------------------------------------------------------------------------------------------------------------------------------------------------------------------------------|---------------------------------------------------------------------------------------------------------------------------------------------------------------------------------------------------------------------------------------------------------------------------------------------------------------------------------------------------------------------------------------------------------------------------------------------|
| Yes, STEINEL LED system                                | Reach, radial                                                                                                                                                                                                                           | r = 3 m (14 m <sup>2</sup> )                                                                                                                                                                                                                                                                                                                                                                                                                |
| Yes                                                    | Reach, tangential                                                                                                                                                                                                                       | r = 12 m (226 m <sup>2</sup> )                                                                                                                                                                                                                                                                                                                                                                                                              |
| 3 years                                                | Photo-cell controller                                                                                                                                                                                                                   | Yes                                                                                                                                                                                                                                                                                                                                                                                                                                         |
| Potentiometers                                         | Luminous flux total product                                                                                                                                                                                                             | 2050 lm                                                                                                                                                                                                                                                                                                                                                                                                                                     |
| Anthracite                                             | Measured luminos flux (360°)                                                                                                                                                                                                            | 2050 lm                                                                                                                                                                                                                                                                                                                                                                                                                                     |
| 4007841065249                                          | Total product efficiency                                                                                                                                                                                                                | 110 lm/W                                                                                                                                                                                                                                                                                                                                                                                                                                    |
| Outdoors                                               | Colour temperature                                                                                                                                                                                                                      | 3000 K                                                                                                                                                                                                                                                                                                                                                                                                                                      |
| outdoors, all round the building, courtyard & driveway | Colour variation LED                                                                                                                                                                                                                    | SDCM6                                                                                                                                                                                                                                                                                                                                                                                                                                       |
|                                                        | Lamp                                                                                                                                                                                                                                    | LED cannot be replaced                                                                                                                                                                                                                                                                                                                                                                                                                      |
| wall, ceiling                                          | LED life expectancy (max. °C)                                                                                                                                                                                                           | 50000 h                                                                                                                                                                                                                                                                                                                                                                                                                                     |
| Wall, Ceiling, Surface wiring                          | Service life LED L70B50 (25°)                                                                                                                                                                                                           | > 36000 h                                                                                                                                                                                                                                                                                                                                                                                                                                   |
| IK03                                                   | Drop in luminous flux in accordance with LM80                                                                                                                                                                                           | L70B10                                                                                                                                                                                                                                                                                                                                                                                                                                      |
| IP44                                                   |                                                                                                                                                                                                                                         |                                                                                                                                                                                                                                                                                                                                                                                                                                             |
| I                                                      | LED cooling system                                                                                                                                                                                                                      | Passive Thermo Control                                                                                                                                                                                                                                                                                                                                                                                                                      |
| from -20 up to 40 °C                                   | Twilight setting                                                                                                                                                                                                                        | 2 – 2000 lx                                                                                                                                                                                                                                                                                                                                                                                                                                 |
| Aluminium                                              | Time setting                                                                                                                                                                                                                            | 8 s – 35 Min.                                                                                                                                                                                                                                                                                                                                                                                                                               |
|                                                        | Yes<br>3 years<br>Potentiometers<br>Anthracite<br>4007841065249<br>Outdoors<br>outdoors, all round the building,<br>courtyard & driveway<br>wall, ceiling<br>Wall, Ceiling, Surface wiring<br>IK03<br>IP44<br>I<br>from -20 up to 40 °C | YesReach, tangential3 yearsPhoto-cell controllerPotentiometersLuminous flux total productAnthraciteMeasured luminos flux (360°)4007841065249Total product efficiencyOutdoorsColour temperatureoutdoors, all round the building,<br>courtyard & drivewayColour variation LEDwall, ceilingLED life expectancy (max. °C)Wall, Ceiling, Surface wiringService life LED L70B50 (25°)IK03IILED cooling systemfrom -20 up to 40 °CTwilight setting |

| Basic light level function | No                             |  |
|----------------------------|--------------------------------|--|
| Output                     | 18,6 W                         |  |
| Colour Rendering Index CRI | = 80                           |  |
| Optimum mounting height    | 2 m                            |  |
| Detection angle            | 180 °                          |  |
| Product category           | Sensor-switched LED floodlight |  |