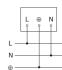

| Electronic scalability                        | No                       |

| Basic light level function | No                             |  |
|----------------------------|--------------------------------|--|
| Output                     | 18,6 W                         |  |
| Colour Rendering Index CRI | = 80                           |  |
| Optimum mounting height    | 2 m                            |  |
| Detection angle            | 180 °                          |  |
| Product category           | Sensor-switched LED floodlight |  |

Sensor-switched LED floodlight

# XLED ONE S

Anthracite EAN 4007841 065249 Article number 065249



### **Detection Zone**



### **Dimension Drawing**



Possible mounting height: 1,80 m - 3,00 m Orange: radial Black: tangential

## Circuit diagram