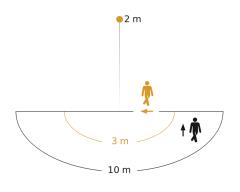

### **Detection Zone**

Possible mounting height: 1,80 m - 3,00 m Orange: radial Black: tangential

### **Technical specifications**

| Dimensions (L x W x H)                     | 120 x 110 x 255 mm                                                    | Mounting height max.                 | 3,00 m             |
|--------------------------------------------|-----------------------------------------------------------------------|--------------------------------------|--------------------|
| With lamp                                  | No                                                                    | Slave modeselectable                 | No                 |
| Manufacturer's Warranty                    | 3 years                                                               | Sneak-by guard                       | Yes                |
| Settings via                               | Potentiometers                                                        | Capability of masking out individual | Yes                |
| With remote control                        | No                                                                    | segments<br>Electronic scalability   | No                 |
| Version                                    | white                                                                 |                                      | No                 |
| PU1, EAN                                   | 4007841650513                                                         | Mechanical scalability               |                    |
| Application, place                         | Outdoors                                                              | Reach, radial                        | $r = 3 m (14 m^2)$ |
|                                            |                                                                       | Reach, tangential                    | r = 10 m (157 m²)  |
| Application, room                          | outdoors, front door, all round the<br>building, courtyard & driveway | Photo-cell controller                | Yes                |
| includes sheet of self-adhesive<br>numbers | Yes                                                                   | Cover material                       | sticker            |
|                                            |                                                                       | Lamp                                 | All-purpose lamp   |
| Installation site                          | wall                                                                  | Base                                 | E27                |
| Impact resistance                          | IK07                                                                  | Soft light start                     | No                 |
| IP-rating                                  | IP44                                                                  | Twilight setting                     | 2 – 2000 lx        |
| Protection class                           | II                                                                    | Time setting                         | 8 s – 35 Min.      |
| Ambient temperature                        | from -20 up to 40 °C                                                  | Basic light level function           | No                 |
| Housing material                           | Plastic                                                               | Interconnection                      | No                 |
|                                            |                                                                       |                                      |                    |