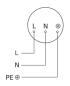

|

## https://www.steinel.de

12.2024 Page 1 from 2

Sensor-switched outdoor light

**L 1 S** white EAN 4007841 650513 Article number 650513



## **Technical specifications**

| Cover material     | Plastic, opal       |
|--------------------|---------------------|
| Mains power supply | 230 – 240 V / 50 Hz |
| Output             | 60 W                |
| Power consumption  | 0,55 W              |

| Optimum mounting height | 2 m                           |
|-------------------------|-------------------------------|
| Detection angle         | 180 °                         |
| Product category        | Sensor-switched outdoor light |

### **Detection Zone**



Possible mounting height: 1,80 m - 3,00 m Orange: radial Black: tangential

# **Circuit diagram**

#### **Dimension Drawing**