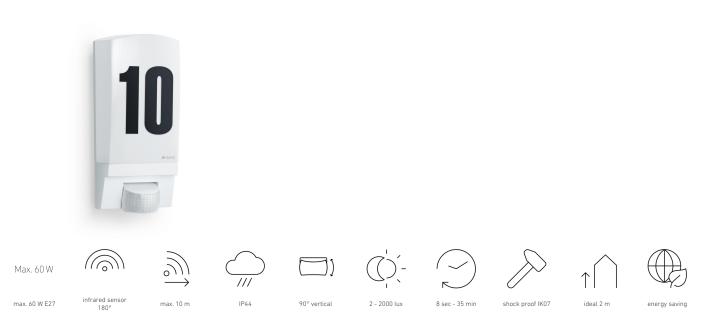

#### **Function description**

Practical design. Practical sensor-switched outdoor light L 1 S, ideal for building entrances and building fronts, 180° angle of coverage, reach up to 10 m, selectable time and twilight threshold, includes sheet of house numbers.

### **Technical specifications**

| Dimensions (L x W x H)                     | 120 x 110 x 255 mm                                                    | Mounting height max.                 | 3,00 m             |
|--------------------------------------------|-----------------------------------------------------------------------|--------------------------------------|--------------------|
| With lamp                                  | No                                                                    | Slave modeselectable                 | No                 |
| Manufacturer's Warranty                    | 3 years                                                               | Sneak-by guard                       | Yes                |
| Settings via                               | Potentiometers                                                        | Capability of masking out individual | Yes                |
| With remote control                        | No                                                                    | segments<br>Electronic scalability   | No                 |
| Version                                    | white                                                                 |                                      | No                 |
| PU1, EAN                                   | 4007841650513                                                         | Mechanical scalability               |                    |
| Application, place                         | Outdoors                                                              | Reach, radial                        | $r = 3 m (14 m^2)$ |
|                                            |                                                                       | Reach, tangential                    | r = 10 m (157 m²)  |
| Application, room                          | outdoors, front door, all round the<br>building, courtyard & driveway | Photo-cell controller                | Yes                |
| includes sheet of self-adhesive<br>numbers | Yes                                                                   | Cover material                       | sticker            |
|                                            |                                                                       | Lamp                                 | All-purpose lamp   |
| Installation site                          | wall                                                                  | Base                                 | E27                |
| Impact resistance                          | IK07                                                                  | Soft light start                     | No                 |
| IP-rating                                  | IP44                                                                  | Twilight setting                     | 2 – 2000 lx        |
| Protection class                           | II                                                                    | Time setting                         | 8 s – 35 Min.      |
| Ambient temperature                        | from -20 up to 40 °C                                                  | Basic light level function           | No                 |
| Housing material                           | Plastic                                                               | Interconnection                      | No                 |
|                                            |                                                                       |                                      |                    |

| Optimum mounting height | 2 m                           |
|-------------------------|-------------------------------|
| Detection angle         | 180 °                         |
| Product category        | Sensor-switched outdoor light |