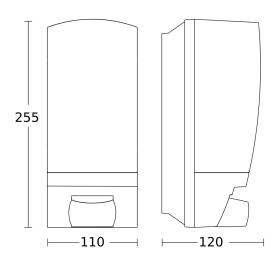

#### **Dimension Drawing**

### **Technical specifications**

| Dimensions (L x W x H)                     | 120 x 110 x 255 mm                                                    | Mounting height max.                 | 3,00 m             |
|--------------------------------------------|-----------------------------------------------------------------------|--------------------------------------|--------------------|
| With lamp                                  | No                                                                    | Slave modeselectable                 | No                 |
| Manufacturer's Warranty                    | 3 years                                                               | Sneak-by guard                       | Yes                |
| Settings via                               | Potentiometers                                                        | Capability of masking out individual | Yes                |
| With remote control                        | No                                                                    | segments<br>Electronic scalability   | No                 |
| Version                                    | white                                                                 |                                      | No                 |
| PU1, EAN                                   | 4007841650513                                                         | Mechanical scalability               |                    |
| Application, place                         | Outdoors                                                              | Reach, radial                        | $r = 3 m (14 m^2)$ |
|                                            |                                                                       | Reach, tangential                    | r = 10 m (157 m²)  |
| Application, room                          | outdoors, front door, all round the<br>building, courtyard & driveway | Photo-cell controller                | Yes                |
| includes sheet of self-adhesive<br>numbers | Yes                                                                   | Cover material                       | sticker            |
|                                            |                                                                       | Lamp                                 | All-purpose lamp   |
| Installation site                          | wall                                                                  | Base                                 | E27                |
| Impact resistance                          | IK07                                                                  | Soft light start                     | No                 |
| IP-rating                                  | IP44                                                                  | Twilight setting                     | 2 – 2000 lx        |
| Protection class                           | II                                                                    | Time setting                         | 8 s – 35 Min.      |
| Ambient temperature                        | from -20 up to 40 °C                                                  | Basic light level function           | No                 |
| Housing material                           | Plastic                                                               | Interconnection                      | No                 |
|                                            |                                                                       |                                      |                    |