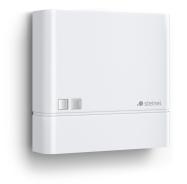

## NightmatIQ

white EAN 4007841 066147 Article number 066147

#### **Function description**

Stylishly designed photo-cell controller. The remarkably inconspicuous NightmatIQ photo-cell controller impresses with its slim-line, sleek design and automatically provides perfect illumination night after night. The photo-cell controller gets to work on reaching the twilight threshold selected and simultaneously switches on all of the lights connected to it (max. 1000 W/ LED: 250 W). This reliably illuminates building fronts, premises, gardens, shop windows and other areas as soon as it starts to get dark – without having to lift a single finger. When dawn breaks hours later, the lights switch off again all by themselves. Benefiting from NightmatIQ, existing lighting previously switched on and off by hand can be converted to automatic operation in no time at all. To suit any need, the twilight threshold can be set to an ambient light level of 1 to 75 lux via a potentiometer (controller). Whether rain, storm or snow – with an IP54 protection rating, NightmatIQ ensures reliable performance in all weathers. The photo-cell controller comes in white and anthracite.