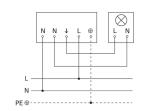

|
| Fluorescent lamps, electronic ballast | 250 W                             |
| Power consumption                     | 0,7 W                             |
| Technology, sensors                   | Light sensor                      |
| Twilight setting                      | 1 – 75 lx                         |
| Interconnection                       | Yes                               |
| Interconnection via                   | Cable                             |
| Product category                      | Photoelectric lighting controller |
|                                       |                                   |

Photoelectric lighting controller

# NightmatIQ

white EAN 4007841 066147 Article number 066147



### **Dimension Drawing**



### Circuit diagram



Subject to technical modifications