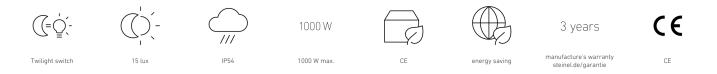

#### **Function description**

Stylishly designed photo-cell controller. The remarkably inconspicuous NightmatIQ photo-cell controller impresses with its slim-line, sleek design and automatically provides perfect illumination night after night. The photo-cell controller gets to work on reaching the twilight threshold selected and simultaneously switches on all of the lights connected to it (max. 1000 W/ LED: 250 W). This reliably illuminates building fronts, premises, gardens, shop windows and other areas as soon as it starts to get dark – without having to lift a single finger. When dawn breaks hours later, the lights switch off again all by themselves. Benefiting from NightmatIQ, existing lighting previously switched on and off by hand can be converted to automatic operation in no time at all. To suit any need, the twilight threshold can be set to an ambient light level of 1 to 75 lux via a potentiometer (controller). Whether rain, storm or snow – with an IP54 protection rating, NightmatIQ ensures reliable performance in all weathers. The photo-cell controller comes in white and anthracite.

### **Technical specifications**

| Dimensions (L x W x H)  | 38 x 95 x 95 mm                                                                                      |
|-------------------------|------------------------------------------------------------------------------------------------------|
| With motion detector    | No                                                                                                   |
| Manufacturer's Warranty | 3 years                                                                                              |
| Settings via            | Potentiometers                                                                                       |
| Version                 | white                                                                                                |
| PU1, EAN                | 4007841066147                                                                                        |
| Туре                    | Photo-cell controller                                                                                |
| Application, place      | Outdoors                                                                                             |
| Application, room       | outdoors, front door, courtyard &<br>driveway, Indoors, all round the<br>building, terrace / balcony |
| Colour                  | white                                                                                                |
| Installation site       | wall                                                                                                 |
| Installation            | Surface wiring, Wall                                                                                 |
|                         |                                                                                                      |

| IP-rating                             | IP54                              |
|---------------------------------------|-----------------------------------|
| Ambient temperature                   | from -20 up to 40 °C              |
| Material                              | Plastic                           |
| Mains power supply                    | 220 – 240 V / 50 – 60 Hz          |
| Switching output 1, resistive         | 1000 W                            |
| Fluorescent lamps, electronic ballast | 250 W                             |
| Power consumption                     | 0,7 W                             |
| Technology, sensors                   | Light sensor                      |
| Twilight setting                      | 1 – 75 lx                         |
| Interconnection                       | Yes                               |
| Interconnection via                   | Cable                             |
| Product category                      | Photoelectric lighting controller |
|                                       |                                   |