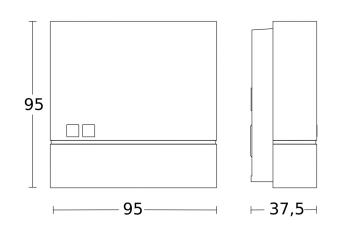

### **Dimension Drawing**

### **Technical specifications**

| Dimensions (L x W x H)  | 38 x 95 x 95 mm                                                                                      |
|-------------------------|------------------------------------------------------------------------------------------------------|
| With motion detector    | No                                                                                                   |
| Manufacturer's Warranty | 3 years                                                                                              |
| Settings via            | Potentiometers                                                                                       |
| Version                 | white                                                                                                |
| PU1, EAN                | 4007841066147                                                                                        |
| Туре                    | Photo-cell controller                                                                                |
| Application, place      | Outdoors                                                                                             |
| Application, room       | outdoors, front door, courtyard &<br>driveway, Indoors, all round the<br>building, terrace / balcony |
| Colour                  | white                                                                                                |
| Installation site       | wall                                                                                                 |
| Installation            | Surface wiring, Wall                                                                                 |
|                         |                                                                                                      |