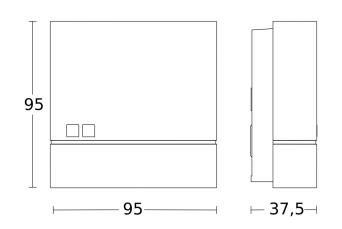

### **Dimension Drawing**

#### **Technical specifications**

| Dimensions (L x W x H)  | 38 x 95 x 95 mm                                                                                      |
|-------------------------|------------------------------------------------------------------------------------------------------|
| With motion detector    | No                                                                                                   |
| Manufacturer's Warranty | 3 years                                                                                              |
| Settings via            | Potentiometers                                                                                       |
| Version                 | Anthracite                                                                                           |
| PU1, EAN                | 4007841066130                                                                                        |
| Туре                    | Photo-cell controller                                                                                |
| Application, place      | Outdoors                                                                                             |
| Application, room       | outdoors, front door, courtyard &<br>driveway, Indoors, all round the<br>building, terrace / balcony |
| Colour                  | Anthracite                                                                                           |
| Installation site       | wall                                                                                                 |
| Installation            | Surface wiring, Wall                                                                                 |
|                         |                                                                                                      |