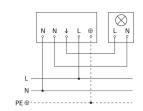

|
| Fluorescent lamps, electronic ballast | 250 W                             |
| Power consumption                     | 0,7 W                             |
| Technology, sensors                   | Light sensor                      |
| Twilight setting                      | 1 – 75 lx                         |
| Interconnection                       | Yes                               |
| Interconnection via                   | Cable                             |
| Product category                      | Photoelectric lighting controller |
|                                       |                                   |

Photoelectric lighting controller

# NightmatIQ

Anthracite EAN 4007841 066130 Article number 066130



### **Dimension Drawing**



#### Circuit diagram